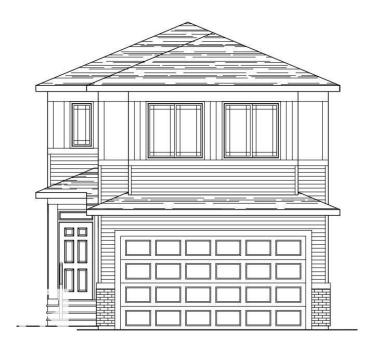

# \$589,900 - 22918 95a Avenue, Edmonton

MLS® #E4439323

#### \$589,900

3 Bedroom, 2.50 Bathroom, 2,194 sqft Single Family on 0.00 Acres

Secord, Edmonton, AB

Welcome to a beautifully designed home that blends comfort, style, and functionality. This home offers functional space for family living, featuring a main floor flex room and an upper floor entertainment area. The kitchen includes two-tone cabinetry, stainless steel appliances, quartz countertops, and knockdown ceiling texture throughout. Spindle railing adds detail to the main level. The primary bedroom includes an ensuite with upgraded finishes. Triple pane windows and a 9' foundation height contribute to energy efficiency and a spacious feel. Additional features include a separate side entrance and a gas line for future BBQ installation. Photos are representative.

### **Exterior**

Exterior Wood, Brick, Vinyl

Exterior Features Park/Reserve, Playground Nearby, Schools, Shopping Nearby

Roof Asphalt Shingles

Construction Wood, Brick, Vinyl

Foundation Concrete Perimeter