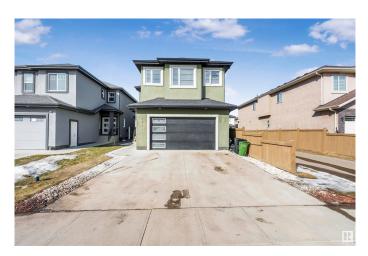

# \$705,000 - 17024 62 Street, Edmonton

MLS® #E4439623

#### \$705,000

7 Bedroom, 4.00 Bathroom, 2,501 sqft Single Family on 0.00 Acres

McConachie Area, Edmonton, AB

Fully Finished Basement & Double Car Garage – Gorgeous Detached Home in McConachie! This beautiful home features a spacious open-concept main floor with a stunning feature wall and electric fireplace. The kitchen boasts ample cabinetry, a center island, and built-in stainless steel appliances, with a pantry for extra storage. The main floor includes a bedroom, full bathroom, and laundry. Upstairs offers a bonus room, a primary bedroom with a 5-piece ensuite and walk-in closet, plus three additional bedrooms and a full bath. The fully finished basement has a separate entrance, 2 bedrooms, a full bathroom, second living area, and second kitchenâ€"perfect for extended family or rental potential. Conveniently located near parks, schools, grocery stores, and highway access.

## **Community Information**

| •                 |                                                                                                                                                                                            |
|-------------------|--------------------------------------------------------------------------------------------------------------------------------------------------------------------------------------------|
| Address           | 17024 62 Street                                                                                                                                                                            |
| Area              | Edmonton                                                                                                                                                                                   |
| Subdivision       | McConachie Area                                                                                                                                                                            |
| City              | Edmonton                                                                                                                                                                                   |
| County            | ALBERTA                                                                                                                                                                                    |
| Province          | AB                                                                                                                                                                                         |
| Postal Code       | T5Y 3S4                                                                                                                                                                                    |
| Amenities         |                                                                                                                                                                                            |
| Amenities         | Closet Organizers, Deck, Front Porch, Vaulted Ceiling                                                                                                                                      |
| Parking Spaces    | 4                                                                                                                                                                                          |
| Parking           | Double Garage Attached                                                                                                                                                                     |
| Interior          |                                                                                                                                                                                            |
| Interior Features | ensuite bathroom                                                                                                                                                                           |
| Appliances        | Dishwasher-Built-In, Garage Control, Garage Opener, Hood Fan,<br>Oven-Microwave, Stove-Countertop Electric, Stove-Electric, Window<br>Coverings, Dryer-Two, Refrigerators-Two, Washers-Two |
| Heating           | Forced Air-1. Natural Gas                                                                                                                                                                  |

## Exterior

| Exterior          | Wood, Vinyl                          |
|-------------------|--------------------------------------|
| Exterior Features | Landscaped, Schools, Shopping Nearby |
| Roof              | Asphalt Shingles                     |
| Construction      | Wood, Vinyl                          |
| Foundation        | Concrete Perimeter                   |