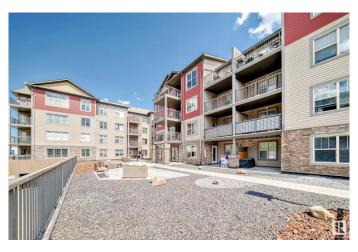

#### \$174,900

1 Bedroom, 1.00 Bathroom, 636 sqft Condo / Townhouse on 0.00 Acres

Ambleside, Edmonton, AB

One-bedroom, one-bathroom suite, heated underground parking stall. Enjoy the north facing balcony Great view of all the shopping and stores in the area. The ex property features condominium fee that includes heat and water utilities. The bedroom is spaciously designed to comfortably accommodate a king-sized bed and includes a walk-through closet with custom wooden shelving, connecting to a modern four-piece ensuite bathroom. Additional conveniences include in-suite washer and dryer, and a wonderful location just steps from the shopping at the Currents of Windermere. Great access to Anthony Henday, for quick access to the city.

#### **Amenities**

Amenities Deck, Parking-Visitor

Parking Heated, Stall, Underground

#### **Exterior**

Exterior Wood, Brick, Vinyl

Exterior Features Public Transportation, Shopping Nearby

Roof Asphalt Shingles
Construction Wood, Brick, Vinyl

Foundation Concrete Perimeter