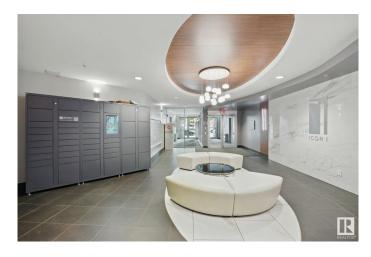

M STALL) Perched on the 27th floor, this spacious 1089 sq ft condo offers breathtaking views of Rogers Place and West Edmonton. Featuring one of the largest floor plans in the building, this clean and bright unit boasts a white kitchen with stainless steel appliances, wood floors throughout with neutral finishings, an open concept living space, and a generous primary suite with ensuite. Enjoy sunsets from your expansive windows and the unbeatable convenience of a tandem parking stall for two vehicles. Priced to sellâ€"this is the best value in the building! Don't miss your chance to own a sky-high gem in the heart of downtown.



#### **Essential Information**

MLS® # E4440107 Price \$319,900

Bedrooms 2

Bathrooms 2.00

Full Baths 2

Square Footage 1,089

Acres 0.00

Year Built 2006







Type Condo / Townhouse Sub-Type Apartment High Rise

Style Single Level Apartment

Status Active

# **Community Information**

Address 2701 10136 104 Street

Area Edmonton

Subdivision Downtown (Edmonton)

City Edmonton
County ALBERTA

Province AB

Postal Code T5J 0B5

# **Amenities**

Amenities See Remarks

Parking Heated, Parkade, Underground

# Interior

Interior Features ensuite bathroom

Appliances Dishwasher-Built-In, Dryer, Microwave Hood Fan, Refrigerator,

Stove-Electric, Washer

Heating Baseboard, Hot Water, Natural Gas

# of Stories 30 Stories 1

Has Basement Yes

Basement None, No Basement

#### **Exterior**

Exterior Concrete, Brick
Exterior Features See Remarks

Roof Concrete Tiles

Construction Concrete, Brick

Foundation Concrete Perimeter

#### **Additional Information**