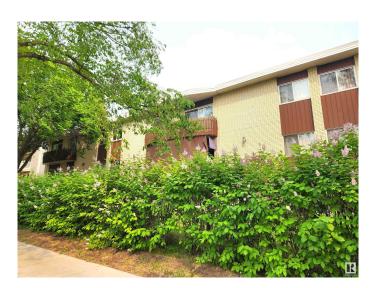

### \$89,900

2 Bedroom, 1.00 Bathroom, 970 sqft Condo / Townhouse on 0.00 Acres

Eastwood, Edmonton, AB

Located on a quiet, tree-lined street away from main roads, this spacious top-floor corner unit offers comfort and convenience. Featuring a west-facing balcony, the unit is filled with natural light. The layout includes a generous living room with fireplace, dining area, and kitchen on one side, while the two large bedrooms, full bathroom, and in-suite laundry are situated on the other. Ample storage is available within the unit, along with an additional private storage space just across the hall. Enjoy easy access to groceries, restaurants, public transit, and all other essential amenities.

## **Exterior**

Exterior Wood, Brick, Stucco

Exterior Features Back Lane, Playground Nearby, Public Transportation, Schools,

**Shopping Nearby** 

Roof Asphalt Shingles

Construction Wood, Brick, Stucco

Foundation Concrete Perimeter