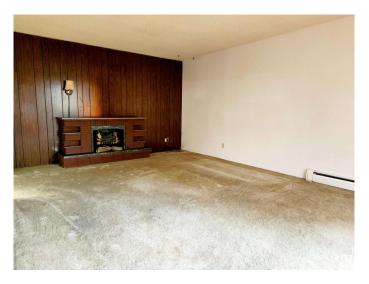

### \$89,900

2 Bedroom, 1.00 Bathroom, 970 sqft Condo / Townhouse on 0.00 Acres

Eastwood, Edmonton, AB

Located on a quiet, tree-lined street away from main roads, this spacious top-floor corner unit offers comfort and convenience. Featuring a west-facing balcony, the unit is filled with natural light. The layout includes a generous living room with fireplace, dining area, and kitchen on one side, while the two large bedrooms, full bathroom, and in-suite laundry are situated on the other. Ample storage is available within the unit, along with an additional private storage space just across the hall. Enjoy easy access to groceries, restaurants, public transit, and all other essential amenities.

## Interior

Appliances Dryer, Oven-Microwave, Refrigerator, Stove-Electric, Washer, Window

Coverings

Heating Baseboard, Hot Water, Natural Gas

Fireplace Yes

Fireplaces Brick Facing