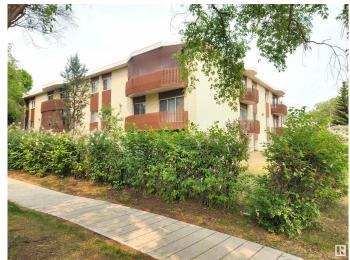

### \$89,900

2 Bedroom, 1.00 Bathroom, 970 sqft Condo / Townhouse on 0.00 Acres

Eastwood, Edmonton, AB

Located on a quiet, tree-lined street away from main roads, this spacious top-floor corner unit offers comfort and convenience. Featuring a west-facing balcony, the unit is filled with natural light. The layout includes a generous living room with fireplace, dining area, and kitchen on one side, while the two large bedrooms, full bathroom, and in-suite laundry are situated on the other. Ample storage is available within the unit, along with an additional private storage space just across the hall. Enjoy easy access to groceries, restaurants, public transit, and all other essential amenities.

## **Exterior**

Exterior Wood, Brick, Stucco

Exterior Features Back Lane, Playground Nearby, Public Transportation, Schools,

**Shopping Nearby** 

Roof Asphalt Shingles

Construction Wood, Brick, Stucco

Foundation Concrete Perimeter