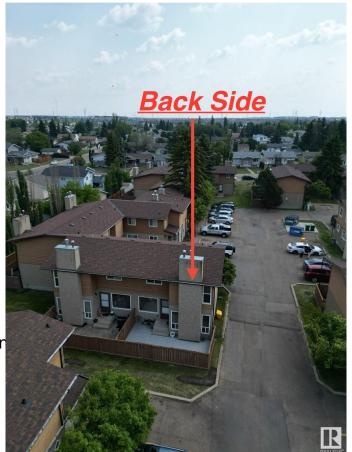

### \$234,990

3 Bedroom, 1.50 Bathroom, 1,128 sqft Condo / Townhouse on 0.00 Acres

Daly Grove, Edmonton, AB

Welcome to Tamarack Park! This bright and spacious corner unit is ideally located in the family-friendly community of Daly Grove, just minutes from shopping, schools, and easy access to the Anthony Henday Drive. Whether you're a first-time home buyer, growing family, or savvy investor, this property offers a fantastic opportunity. Enjoy the convenience of low condo fees, a private back patio and yard, and a functional layout featuring 3 bedrooms, 1.5 bathrooms, and ample natural light. Don't miss your chance to own in a well-managed complex that's perfect for comfortable living and long-term value.

## **Community Information**

Address 27 3812 20 Avenue

Area Edmonton
Subdivision Daly Grove
City Edmonton
County ALBERTA

Province AB

Postal Code T6L 4B2

**Amenities** 

Amenities No Animal Home, No Smokin

Parking Stall