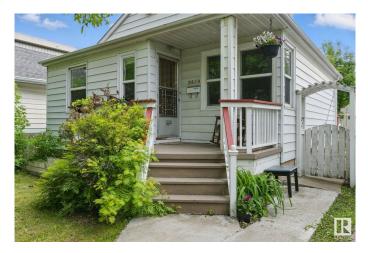

## \$415,000

2 Bedroom, 2.00 Bathroom, 666 sqft Single Family on 0.00 Acres

Strathcona, Edmonton, AB

This cute and charming Strathcona bungalow offers a flexible layout in one of Edmonton's most walkable and desirable neighbourhoods. The main floor features a bright one-bedroom layout with a spacious living room, plus a large kitchen and dining area. The lower level includes a second kitchen, oversized bedroom, full bathroom, and generous living space. The backyard is fully landscaped with a huge deck, large shed, and single garage. Located just steps from Whyte Ave, the U of A, Mill Creek Ravine, markets, and the river valley, this move-in ready home is a rare find in a timeless location.

| Status                 | Active                                                                                                                        |  |
|------------------------|-------------------------------------------------------------------------------------------------------------------------------|--|
| Community Information  |                                                                                                                               |  |
| Address                | 9809 83 Avenue                                                                                                                |  |
| Area                   | Edmonton                                                                                                                      |  |
| Subdivision            | Strathcona                                                                                                                    |  |
| City                   | Edmonton                                                                                                                      |  |
| County                 | ALBERTA                                                                                                                       |  |
| Province               | AB                                                                                                                            |  |
| Postal Code            | T6E 2B8                                                                                                                       |  |
| Amenities              |                                                                                                                               |  |
| Amenities              | Deck                                                                                                                          |  |
| Parking                | Rear Drive Access, Single Garage Detached                                                                                     |  |
| Interior               |                                                                                                                               |  |
| Appliances             | Dishwasher-Built-In, Hood Fan, Oven-Microwave, Stove-Electric,<br>Window Coverings, Dryer-Two, Refrigerators-Two, Washers-Two |  |
| Heating                | Forced Air-1, Natural Gas                                                                                                     |  |
| Stories                | 2                                                                                                                             |  |
| Has Suite              | Yes                                                                                                                           |  |
| Has Basement           | Yes                                                                                                                           |  |
| Basement               | Full, Finished                                                                                                                |  |
| Exterior               |                                                                                                                               |  |
| Exterior               | Wood, Metal                                                                                                                   |  |
| Exterior Features      | Back Lane, Fenced, Landscaped, Playground Nearby, Schools, Shopping Nearby                                                    |  |
| Roof                   | Asphalt Shingles                                                                                                              |  |
| Construction           | Wood, Metal                                                                                                                   |  |
| Foundation             | Concrete Perimeter                                                                                                            |  |
| Additional Information |                                                                                                                               |  |
| Data Listad            | luna Eth. 2025                                                                                                                |  |