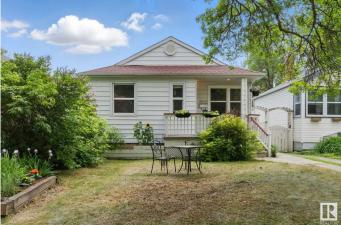

## \$415,000

2 Bedroom, 2.00 Bathroom, 666 sqft Single Family on 0.00 Acres

Strathcona, Edmonton, AB

This cute and charming Strathcona bungalow offers a flexible layout in one of Edmonton's most walkable and desirable neighbourhoods. The main floor features a bright one-bedroom layout with a spacious living room, plus a large kitchen and dining area. The lower level includes a second kitchen, oversized bedroom, full bathroom, and generous living space. The backyard is fully landscaped with a huge deck, large shed, and single garage. Located just steps from Whyte Ave, the U of A, Mill Creek Ravine, markets, and the river valley, this move-in ready home is a rare find in a timeless location.

| Status                 | Active                                                                                                                        |  |
|------------------------|-------------------------------------------------------------------------------------------------------------------------------|--|
| Community Information  |                                                                                                                               |  |
| Address                | 9809 83 Avenue                                                                                                                |  |
| Area                   | Edmonton                                                                                                                      |  |
| Subdivision            | Strathcona                                                                                                                    |  |
| City                   | Edmonton                                                                                                                      |  |
| County                 | ALBERTA                                                                                                                       |  |
| Province               | AB                                                                                                                            |  |
| Postal Code            | T6E 2B8                                                                                                                       |  |
| Amenities              |                                                                                                                               |  |
| Amenities              | Deck                                                                                                                          |  |
| Parking                | Rear Drive Access, Single Garage Detached                                                                                     |  |
| Interior               |                                                                                                                               |  |
| Appliances             | Dishwasher-Built-In, Hood Fan, Oven-Microwave, Stove-Electric,<br>Window Coverings, Dryer-Two, Refrigerators-Two, Washers-Two |  |
| Heating                | Forced Air-1, Natural Gas                                                                                                     |  |
| Stories                | 2                                                                                                                             |  |
| Has Suite              | Yes                                                                                                                           |  |
| Has Basement           | Yes                                                                                                                           |  |
| Basement               | Full, Finished                                                                                                                |  |
| Exterior               |                                                                                                                               |  |
| Exterior               | Wood, Metal                                                                                                                   |  |
| Exterior Features      | Back Lane, Fenced, Landscaped, Playground Nearby, Schools, Shopping Nearby                                                    |  |
| Roof                   | Asphalt Shingles                                                                                                              |  |
| Construction           | Wood, Metal                                                                                                                   |  |
| Foundation             | Concrete Perimeter                                                                                                            |  |
| Additional Information |                                                                                                                               |  |
| Data Listad            | luna Eth. 2025                                                                                                                |  |