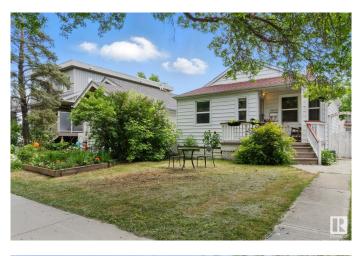

## \$415,000

2 Bedroom, 2.00 Bathroom, 666 sqft Single Family on 0.00 Acres

Strathcona, Edmonton, AB

This cute and charming Strathcona bungalow offers a flexible layout in one of Edmonton's most walkable and desirable neighbourhoods. The main floor features a bright one-bedroom layout with a spacious living room, plus a large kitchen and dining area. The lower level includes a second kitchen, oversized bedroom, full bathroom, and generous living space. The backyard is fully landscaped with a huge deck, large shed, and single garage. Located just steps from Whyte Ave, the U of A, Mill Creek Ravine, markets, and the river valley, this move-in ready home is a rare find in a timeless location.

| Status                 | Active                                                                                                                        |  |
|------------------------|-------------------------------------------------------------------------------------------------------------------------------|--|
| Community Information  |                                                                                                                               |  |
| Address                | 9809 83 Avenue                                                                                                                |  |
| Area                   | Edmonton                                                                                                                      |  |
| Subdivision            | Strathcona                                                                                                                    |  |
| City                   | Edmonton                                                                                                                      |  |
| County                 | ALBERTA                                                                                                                       |  |
| Province               | AB                                                                                                                            |  |
| Postal Code            | T6E 2B8                                                                                                                       |  |
| Amenities              |                                                                                                                               |  |
| Amenities              | Deck                                                                                                                          |  |
| Parking                | Rear Drive Access, Single Garage Detached                                                                                     |  |
| Interior               |                                                                                                                               |  |
| Appliances             | Dishwasher-Built-In, Hood Fan, Oven-Microwave, Stove-Electric,<br>Window Coverings, Dryer-Two, Refrigerators-Two, Washers-Two |  |
| Heating                | Forced Air-1, Natural Gas                                                                                                     |  |
| Stories                | 2                                                                                                                             |  |
| Has Suite              | Yes                                                                                                                           |  |
| Has Basement           | Yes                                                                                                                           |  |
| Basement               | Full, Finished                                                                                                                |  |
| Exterior               |                                                                                                                               |  |
| Exterior               | Wood, Metal                                                                                                                   |  |
| Exterior Features      | Back Lane, Fenced, Landscaped, Playground Nearby, Schools, Shopping Nearby                                                    |  |
| Roof                   | Asphalt Shingles                                                                                                              |  |
| Construction           | Wood, Metal                                                                                                                   |  |
| Foundation             | Concrete Perimeter                                                                                                            |  |
| Additional Information |                                                                                                                               |  |
| Data Listad            | luna Eth. 2025                                                                                                                |  |