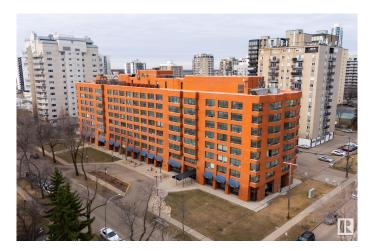

# \$99,900 - 216 10160 114 Street, Edmonton

MLS® #E4440934

## \$99,900

1 Bedroom, 1.00 Bathroom, 569 sqft Condo / Townhouse on 0.00 Acres

WîhkwÃantôwin, Edmonton, AB

This bright and quiet corner unit is a standout investment in the heart of downtown, just minutes from Grant MacEwan University. With strong rental demand and cash flow positive performance, it's a perfect fit for any investor's portfolio. The new owners will love the unbeatable locationâ€" restaurants, shopping, and everyday amenities. Secure underground parking, keyless access, and in-building conveniences make it even more attractive. Low-maintenance, high-yield, and walkable to everythingâ€"this is downtown investing done right. Easy to show!!

Year Built 1979

Type Condo / Townhouse

Sub-Type Apartment High Rise

Style Single Level Apartment

Status Active

# **Community Information**

Address 216 10160 114 Street

Area Edmonton

Subdivision Wîhkwêntôwin

City Edmonton
County ALBERTA

Province AB

Postal Code T5K 2L2

#### **Exterior**

Exterior Wood, Brick

Exterior Features Playground Nearby, Public Transportation, Schools, Shopping Nearby

Roof Tar & T

Construction Wood, Brick

Foundation Concrete Perimeter