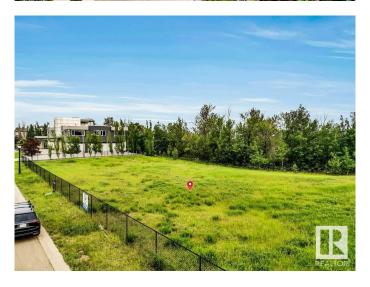

## \$1,998,800

0 Bedroom, 0.00 Bathroom, Single Family on 0.00 Acres

Windermere, Edmonton, AB

Welcome to Windermere! Welcome to an extraordinary opportunity to own a vacant lot in one of Edmonton's most coveted communities â€" Windermere Ridge. This expansive 0.61-acre (over 2,468 square meters) parcel of land is situated in a premier location, offering the perfect canvas to build your luxury dream home. Nestled in a serene & private setting, the lot backs onto a lush treed area w/ breathtaking green space views, creating a peaceful natural retreat right in your backyard. Enjoy the scenic beauty of the North Saskatchewan River & the prestigious River Ridge Golf and Country Club, just a stone's throw away. This location is truly a golfer's and nature lover's paradise. Located in one of the finest neighbourhoods in Edmonton, Windermere Ridge is renowned for its exclusivity, upscale homes & unparalleled lifestyle. This lot not only offers privacy & tranquility, but also easy access to top-tier amenities, shopping, fine dining, top-rated schools, & major roadways!

# **Community Information**

Address 54 Windermere Drive

Area Edmonton
Subdivision Windermere
City Edmonton
County ALBERTA

Province AB

Postal Code T6W 0S1

## **Exterior**

Exterior Features Airport Nearby, Backs Onto Park/Trees, Fenced, Flat Site, Fruit

Trees/Shrubs, Golf Nearby, Park/Reserve, Public Transportation, Ravine

View, Schools, Shopping Nearby, See Remarks

Lot Description 0.61 Acr