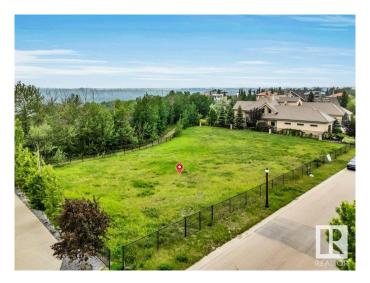

## \$1,998,800

0 Bedroom, 0.00 Bathroom, Single Family on 0.00 Acres

Windermere, Edmonton, AB

Welcome to Windermere! Welcome to an extraordinary opportunity to own a vacant lot in one of Edmonton's most coveted communities â€" Windermere Ridge. This expansive 0.61-acre (over 2,468 square meters) parcel of land is situated in a premier location, offering the perfect canvas to build your luxury dream home. Nestled in a serene & private setting, the lot backs onto a lush treed area w/ breathtaking green space views, creating a peaceful natural retreat right in your backyard. Enjoy the scenic beauty of the North Saskatchewan River & the prestigious River Ridge Golf and Country Club, just a stone's throw away. This location is truly a golfer's and nature lover's paradise. Located in one of the finest neighbourhoods in Edmonton, Windermere Ridge is renowned for its exclusivity, upscale homes & unparalleled lifestyle. This lot not only offers privacy & tranquility, but also easy access to top-tier amenities, shopping, fine dining, top-rated schools, & major roadways!

# **Community Information**

Address 54 Windermere Drive

Area Edmonton
Subdivision Windermere
City Edmonton
County ALBERTA

Province AB

Postal Code T6W 0S1

## **Exterior**

Exterior Features Airport Nearby, Backs Onto Park/Trees, Fenced, Flat Site, Fruit

Trees/Shrubs, Golf Nearby, Park/Reserve, Public Transportation, Ravine

View, Schools, Shopping Nearby, See Remarks

Lot Description 0.61 Acr