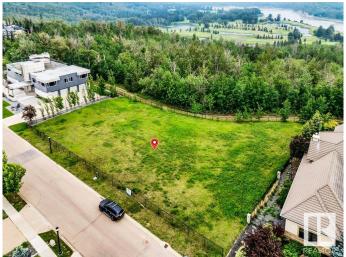

## \$1,998,800

0 Bedroom, 0.00 Bathroom, Single Family on 0.00 Acres

Windermere, Edmonton, AB

Welcome to Windermere! Welcome to an extraordinary opportunity to own a vacant lot in one of Edmonton's most coveted communities â€" Windermere Ridge. This expansive 0.61-acre (over 2,468 square meters) parcel of land is situated in a premier location, offering the perfect canvas to build your luxury dream home. Nestled in a serene & private setting, the lot backs onto a lush treed area w/ breathtaking green space views, creating a peaceful natural retreat right in your backyard. Enjoy the scenic beauty of the North Saskatchewan River & the prestigious River Ridge Golf and Country Club, just a stone's throw away. This location is truly a golfer's and nature lover's paradise. Located in one of the finest neighbourhoods in Edmonton, Windermere Ridge is renowned for its exclusivity, upscale homes & unparalleled lifestyle. This lot not only offers privacy & tranquility, but also easy access to top-tier amenities, shopping, fine dining, top-rated schools, & major roadways!

# **Community Information**

Address 54 Windermere Drive

Area Edmonton
Subdivision Windermere
City Edmonton
County ALBERTA

Province AB

Postal Code T6W 0S1

## **Exterior**

Exterior Features Airport Nearby, Backs Onto Park/Trees, Fenced, Flat Site, Fruit

Trees/Shrubs, Golf Nearby, Park/Reserve, Public Transportation, Ravine

View, Schools, Shopping Nearby, See Remarks

Lot Description 0.61 Acr