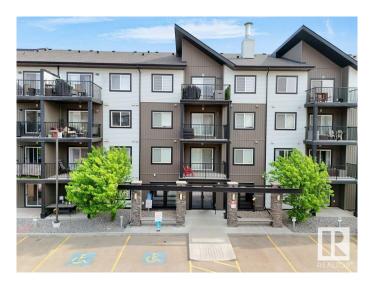

## \$232,000

2 Bedroom, 2.00 Bathroom, 714 sqft Condo / Townhouse on 0.00 Acres

Albany, Edmonton, AB

Location location, Location!!! nearby Movati Athletic, Walmart, Sobeys and many amenities, Beautiful condominium on main floor, building entrance is next to the door, good for accessibility, family with kids, senior or people with pets, parking is next to apartment. Balcony facing East, lots of sunshine, newly painted, 2 Bedroom and 2 Bathroom, 2 Parking on the surface. safe and secure building with security Cameras. Spacious rooms and main floor advantage.