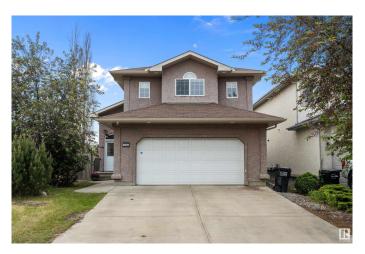

# \$545,000

5 Bedroom, 3.00 Bathroom, 1,645 sqft Single Family on 0.00 Acres

Canossa, Edmonton, AB

Welcome to this spacious and family-friendly 5-bedroom, 3-bathroom home situated on a desirable corner lot with easy access to school bus pickupâ€"ideal for growing families! Step inside to find a beautiful kitchen with timeless finishes, perfect for daily living and entertaining alike. The functional layout offers room for everyone, with generous living spaces, a bright dining area, and a fully finished basement for extra flexibility. Outdoors, enjoy a large yard with plenty of room to play, garden, or relax. Located in a quiet, welcoming neighbourhood with excellent access to schools and local amenitiesâ€"this home checks all the boxes!

## **Exterior**

Exterior Wood, Stucco

Exterior Features Fenced, Playground Nearby, Schools, Shopping Nearby

Roof Asphalt Shingles

Construction Wood, Stucco

Foundation Concrete Perimeter