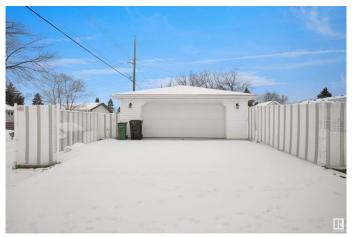

Bedroom, 1.50 Bathroom, 1,051 sqft Single Family on 0.00 Acres

Jasper Park, Edmonton, AB

INVESTOR ALERT! This sough after 52'x147'. Corner lot offering over 700 sq/m. Ideal for a wide range of redevelopment possibilities. This property is perfect for your next multi-unit or custom project and is located in the mature neighbourhood of Jasper Park. The home is clean and well-maintained with 2 bedrooms and a double detached garage. Close to WEM, Whitemud Dr, LRT and Downtown! This is a rare property with huge potential.

Built in 1959

#### **Essential Information**

MLS® # E4442326 Price \$569,000

Bedrooms 2

Bathrooms 1.50

Full Baths 1

Half Baths 1

Square Footage 1,051 Acres 0.00

Year Built 1959

Type Single Family

Sub-Type Detached Single Family

Style Bungalow

Status Active







# **Community Information**

Address 15220 91 Avenue

Area Edmonton

Subdivision Jasper Park

City Edmonton
County ALBERTA

Province AB

Postal Code T5R 4Z5

# **Amenities**

Amenities Deck

Parking Double Garage Detached

# Interior

Appliances Dishwasher-Built-In, Dryer, Hood Fan, Refrigerator, Stove-Electric,

Washer

Heating Forced Air-1, Natural Gas

Stories 2

Has Basement Yes

Basement Full, Partially Finished

#### **Exterior**

Exterior Wood, Vinyl

Exterior Features Back Lane, Corner Lot, Schools, Shopping Nearby, See Remarks

Roof Asphalt Shingles

Construction Wood, Vinyl

Foundation Concrete Perimeter

### Additional Information

Date Listed June 13th, 2025

Days on Market 3

Zoning Zone 22

DATA IS DEEMED RELIABLE BUT IS NOT GUARANTEED ACCURATE BY THE REALTORS® ASSOCIATION