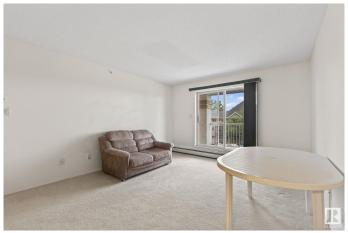

#### \$189,900

2 Bedroom, 2.00 Bathroom, 950 sqft Condo / Townhouse on 0.00 Acres

Terra Losa, Edmonton, AB

Spacious TOP FLOOR unit in popular Terra Losa Neighbourhood. Two bedrooms and two full baths. Great layout. Nice and bright. Underground parking stall has a storage cage in front. Close to all amenities such as shopping, transportation, parks & playground with easy access onto major arteries. Priced perfect!

## **Essential Information**

MLS® # E4444276 Price \$189,900

Bedrooms 2
Bathrooms 2.00
Full Baths 2
Square Footage 950
Acres 0.00
Year Built 1999

Type Condo / Townhouse Sub-Type Lowrise Apartment

Style Single Level Apartment

#### Interior

Interior Features ensuite bathroom

Appliances Dishwasher-Built-In, Dryer, Microwave Hood Fan, Refrigerator,

Stove-Electric, Washer, Window Coverings

Heating Baseboard, Natural Gas