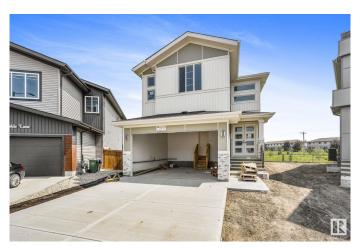

## \$629,900

4 Bedroom, 3.00 Bathroom, 2,067 sqft Single Family on 0.00 Acres

Creekside (Leduc), Leduc, AB

This upgraded home offers over 2,000 sq ft of well-designed living space with quality finishes throughout. The main floor features a modern kitchen, a convenient spice kitchen, a bedroom, and a full bathroom. Upstairs includes a spacious primary suite with 5-piece ensuite, two additional bedrooms, and a bonus room. Interior highlights include glass railings and no carpet on the main and upper floors (carpet only on stairs). A separate side entrance to the basement provides potential for future development. Located in a quiet cul-de-sac with easy access to Highway 2, Edmonton International Airport, and nearby shopping and amenities.

#### **Exterior**

Exterior Wood, Vinyl

Exterior Features Airport Nearby, Backs Onto Park/Trees, Cul-De-Sac, No Through Road,

Schools, Shopping Nearby, Partially Fenced

Roof Asphalt Shingles

Construction Wood, Vinyl