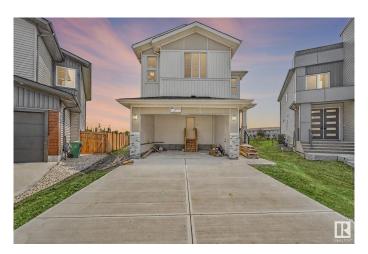

## \$629,900

4 Bedroom, 3.00 Bathroom, 2,067 sqft Single Family on 0.00 Acres

Creekside (Leduc), Leduc, AB

This upgraded home offers over 2,000 sq ft of well-designed living space with quality finishes throughout. The main floor features a modern kitchen, a convenient spice kitchen, a bedroom, and a full bathroom. Upstairs includes a spacious primary suite with 5-piece ensuite, two additional bedrooms, and a bonus room. Interior highlights include glass railings and no carpet on the main and upper floors (carpet only on stairs). A separate side entrance to the basement provides potential for future development. Located in a quiet cul-de-sac with easy access to Highway 2, Edmonton International Airport, and nearby shopping and amenities.

#### **Exterior**

Exterior Wood, Vinyl

Exterior Features Airport Nearby, Backs Onto Park/Trees, Cul-De-Sac, No Through Road,

Schools, Shopping Nearby, Partially Fenced

Roof Asphalt Shingles

Construction Wood, Vinyl