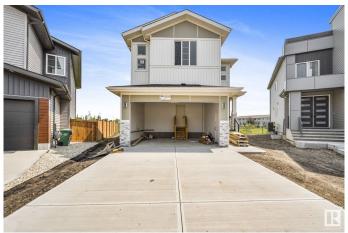

## \$629,900

4 Bedroom, 3.00 Bathroom, 2,067 sqft Single Family on 0.00 Acres

Creekside (Leduc), Leduc, AB

This upgraded home offers over 2,000 sq ft of well-designed living space with quality finishes throughout. The main floor features a modern kitchen, a convenient spice kitchen, a bedroom, and a full bathroom. Upstairs includes a spacious primary suite with 5-piece ensuite, two additional bedrooms, and a bonus room. Interior highlights include glass railings and no carpet on the main and upper floors (carpet only on stairs). A separate side entrance to the basement provides potential for future development. Located in a quiet cul-de-sac with easy access to Highway 2, Edmonton International Airport, and nearby shopping and amenities.

#### **Exterior**

Exterior Wood, Vinyl

Exterior Features Airport Nearby, Backs Onto Park/Trees, Cul-De-Sac, No Through Road,

Schools, Shopping Nearby, Partially Fenced

Roof Asphalt Shingles

Construction Wood, Vinyl